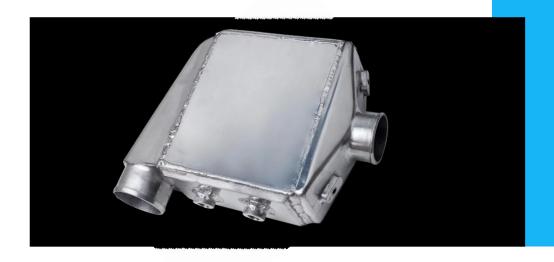

## New Design New Direction

- solve the heat soak problem by continuously circulating coolant through the intercooler
- liquid to air intercooler is as efficient as air-to-air
- air to water can be placed intercooler is anywhere in smaller in size than the engine bay air-to-air intercooler, so it has more freedom in space

Air to Water
Intercooler

- Battery Packs Thermal Solurtions
  - Marine Battery Rack System

■ Power Stationary Thermal Design

**■ Special Battery Thermal Management** 