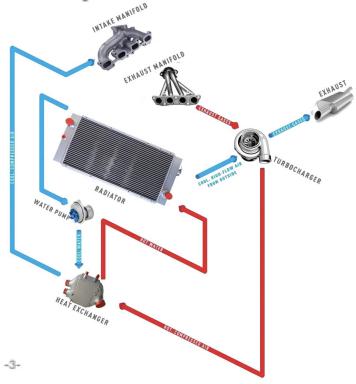

## New Design New Direction

- solve the heat soak problem by continuously circulating coolant through the intercooler
- liquid to air intercooler is as efficient as air-to-air
- air to water can be placed intercooler is anywhere in smaller in size than the engine bay air-to-air intercooler, so it has more freedom in space