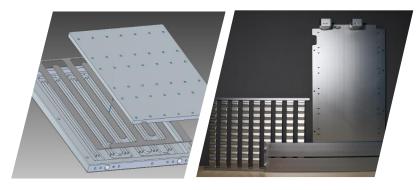

## New Design New Direction

- solve the heat soak problem by continuously circulating coolant through the intercooler
- liquid to air intercooler is as efficient as air-to-air
- air to water can be placed intercooler is anywhere in smaller in size than the engine bay air-to-air intercooler, so it has more freedom in space

Air to Water
Intercooler

- Battery Packs Thermal Solurtions
  - Marine Battery Rack System

■ Power Stationary Thermal Design

**■ Special Battery Thermal Management** 